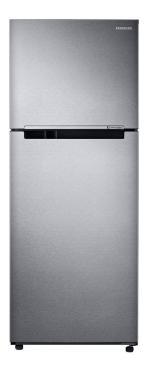

# **364L Top Mount Fridge**

- 3.5 Star Energy Rating
- Twin Cooling Plus
- Convertible Freezer
- Bright LED Lighting
- Colour: Silver
- Dimensions:

   (W) 675 mm
   (H) 1715 mm
   (D) 668 mm

**CONVERTIBLE FREEZER** 